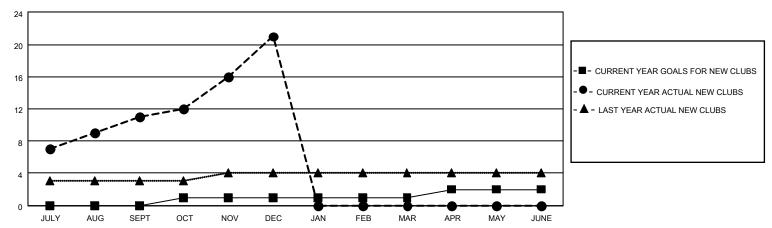

## District 315B3

| Clubs         |               |             |               | Members               |                       |                         |                                                    |  |
|---------------|---------------|-------------|---------------|-----------------------|-----------------------|-------------------------|----------------------------------------------------|--|
|               | RESULTS FOR   | R 2020-2021 |               | RESULTS FOR 2020-2021 |                       |                         |                                                    |  |
| QUARTER       | NEW CLUB GOAL | NEW CLUBS   | DROPPED CLUBS | QUARTER MEMB          | ER GROWTH NET<br>GOAL | MEMBER GROWTH<br>ACTUAL | DROPPED<br>MEMBERS ACTUAL<br>(including transfers) |  |
| JULY/AUG/SEPT | 0             | 11          | 0             | JULY/AUG/SEPT         | 20                    | 362                     | 39                                                 |  |
| OCT/NOV/DEC   | 1             | 10          | 0             | OCT/NOV/DEC           | 25                    | 435                     | 229                                                |  |
| JAN/FEB/MAR   | 0             | 0           | 0             | JAN/FEB/MAR           | 20                    | 0                       | 0                                                  |  |
| APR/MAY/JUNE  | 1             | 0           | 0             | APR/MAY/JUNE          | 22                    | 0                       | 0                                                  |  |

### GOALS AND ACTUAL NEW CLUBS CUMULATIVE