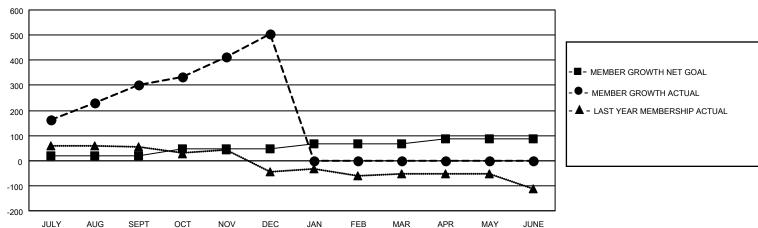

## District 315B3

| Clubs         |               |             |               | Members               |                       |                         |                                                    |  |
|---------------|---------------|-------------|---------------|-----------------------|-----------------------|-------------------------|----------------------------------------------------|--|
|               | RESULTS FOR   | R 2020-2021 |               | RESULTS FOR 2020-2021 |                       |                         |                                                    |  |
| QUARTER       | NEW CLUB GOAL | NEW CLUBS   | DROPPED CLUBS | QUARTER MEMB          | ER GROWTH NET<br>GOAL | MEMBER GROWTH<br>ACTUAL | DROPPED<br>MEMBERS ACTUAL<br>(including transfers) |  |
| JULY/AUG/SEPT | 0             | 11          | 0             | JULY/AUG/SEPT         | 20                    | 362                     | 39                                                 |  |
| OCT/NOV/DEC   | 1             | 10          | 0             | OCT/NOV/DEC           | 25                    | 435                     | 229                                                |  |
| JAN/FEB/MAR   | 0             | 0           | 0             | JAN/FEB/MAR           | 20                    | 0                       | 0                                                  |  |
| APR/MAY/JUNE  | 1             | 0           | 0             | APR/MAY/JUNE          | 22                    | 0                       | 0                                                  |  |

#### GOALS AND ACTUAL MEMBERS CUMULATIVE

| DROPPED CLUBS: 0 |     | 59 CLUBS OF 95 ADDED 1 OR MORE<br>NEW MEMBERS | GENDER DISTRIBUTION  MALE 1,438 (78.79%)  FEMALE 387 (21.21%) |                                         |     |
|------------------|-----|-----------------------------------------------|---------------------------------------------------------------|-----------------------------------------|-----|
| DROPPED MEMBERS  |     |                                               | I LIVIALL                                                     | 307 (21.2170)                           |     |
| DECEASED         | 1   | CLICK HERE FOR CUMULATIVE                     | TOTAL FAMILY UNIT MEMBERS                                     |                                         | 155 |
| CLUB CANCELLED   | 0   | MEMBERSHIP DATA                               |                                                               | 0.0000000000000000000000000000000000000 | 00  |
| OTHER 267        |     |                                               | FAMILY MEMBERS PAYING HALF DUES                               |                                         | 92  |
| TOTAL            | 268 |                                               |                                                               |                                         |     |